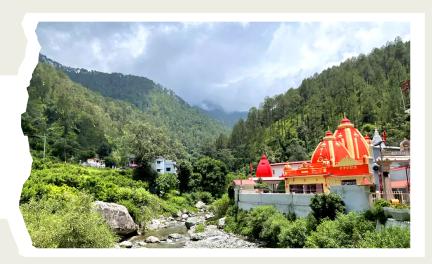

## DAY O5: CHECK OUT AND DRIVE BACK TO NEW DELHI – VISIT KAINCHI DHAM Meal: Breakfast | Lunch | Dinner

- Post breakfast, check and drive to Delhi
- Enroute visit Kainchi Dham
- Reach Delhi/ OR also you can add Nainital/Bhimtal or Corbett in the itinerary