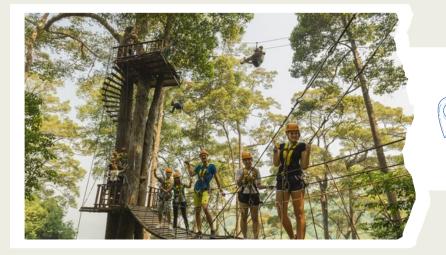

## DAY PANIKHET (MAJKHALI WOODS) – A DAY @ VILLAGE IMMERSION WITH ZIPLINE & O4: SKY LADDER Meal: Breakfast | Lunch | Evening Refreshment | Dinner

- Breakfast
- Adventure Activities: Zip Line & Sky Ladder
- Lunch
- Village Immersion Day: Students visiting the village, engaging with locals, observing their daily lives, exploring farms, and meeting the village leader while sharing stories.
- Head back to the campsite for evening refreshments
- Enjoy the completion of the program around bonfire & in-house music
- Dinner and overnight stay

## PAY BANIKHET (MAJKHALI WOODS) – TREKKING @ CHAMU HILL TOP 02: Meal: Breakfast|Lunch | Evening Refreshment | Dinner

- Sunrise hike to the Chamu Hill Top (Trek/2 hrs)
- Breakfast
- Low Rope Courses: Wild Woozy, Double Trouble and Multi Vine
- Lunch
- Half day trek followed by Outdoor wilderness cooking session (student will cook maggie in the jungle)
- Evening Reflection with the group
- Dinner and overnight stay