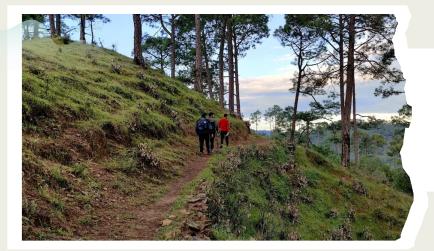

## PAY BANIKHET (MAJKHALI WOODS) – TREKKING @ CHAMU HILL TOP 02: Meal: Breakfast|Lunch | Evening Refreshment | Dinner

- Sunrise hike to the Chamu Hill Top (Trek/2 hrs)
- Breakfast
- Low Rope Courses: Wild Woozy, Double Trouble and Multi Vine
- Lunch
- Half day trek followed by Outdoor wilderness cooking session (student will cook maggie in the jungle)
- Evening Reflection with the group
- Dinner and overnight stay