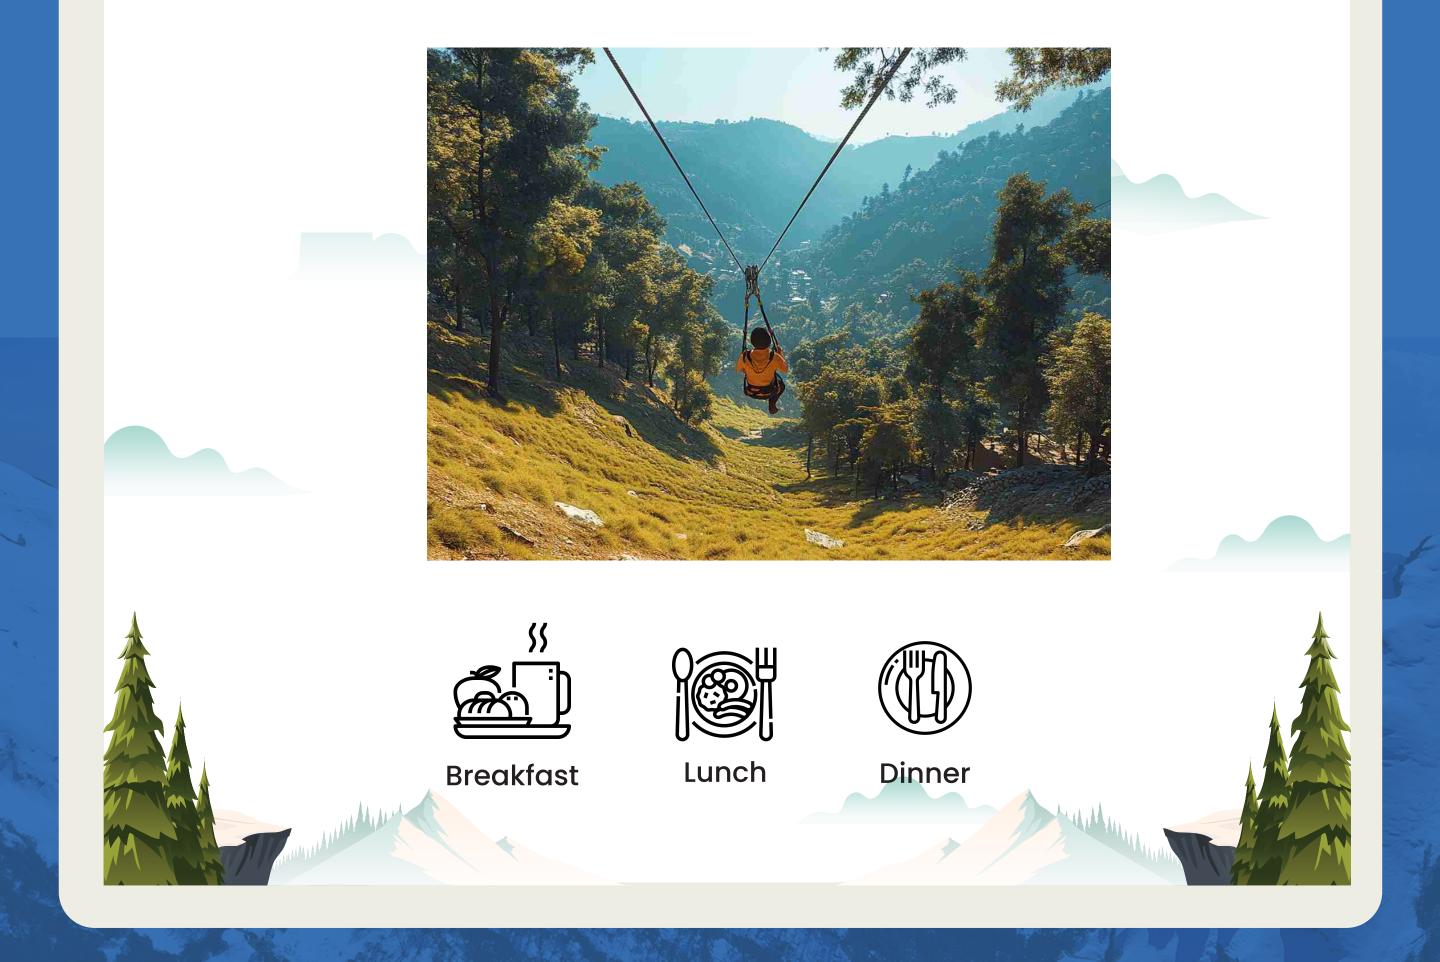

## DAY PANIKHET (MAJKHALI WOODS) – A DAY @ VILLAGE IMMERSION WITH ZIPLINE & O4: SKY LADDER Meal: Breakfast | Lunch | Evening Refreshment | Dinner

- Breakfast
- Adventure Activities: Zip Line & Sky Ladder
- Lunch
- Village Immersion Day: Students visiting the village, engaging with locals, observing their daily lives, exploring farms, and meeting the village leader while sharing stories.
- Head back to the campsite for evening refreshments
- Enjoy the completion of the program around bonfire & in-house music
- Dinner and overnight stay