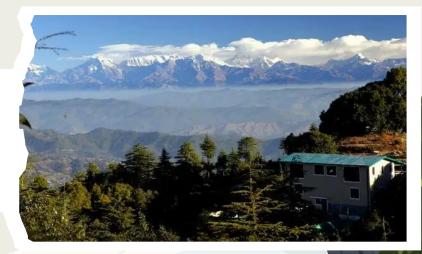

#### DAY RANIKHET (MAJKHALI WOODS) – VISIT TRAINING CENTRE FOR ORGANIC 03: FARMING Meal: Breakfast | Lunch | Evening Refreshment | Dinner

- Breakfast
- Sustainable Development module: Visit to the Training Centre for Organic
  Farming. The students would be taken to the Training Centre for Organic
  Farming nearby where experts would take them through the initiatives being
  made to promote the use of organic farming techniques.
- Lunch
- Heritage tour of Ranikhet visit Golf Course, visit KRC Regiment museum which showcase glory and achievements of Kumaon Regiment. Later proceed to Local Shawl factory and get interact with the local workers
- Head back to the campsite followed by Evening Reflection
- Dinner and overnight stay