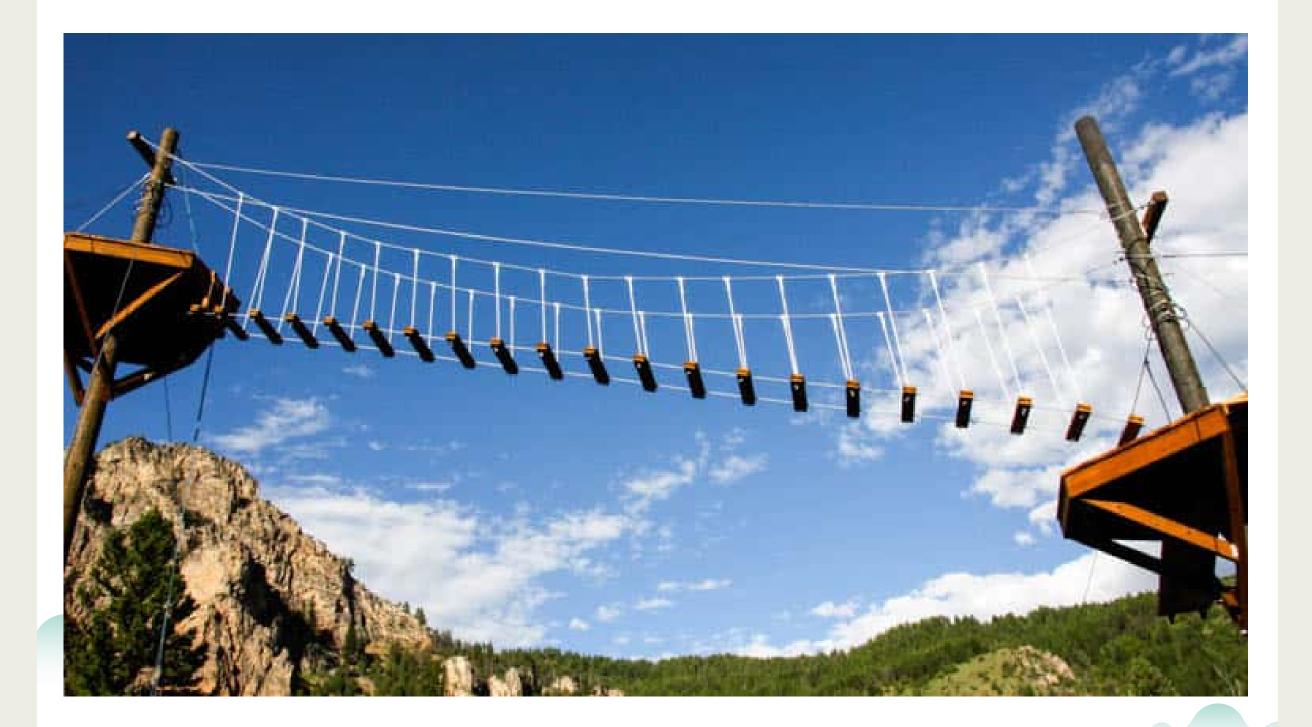

o the campsite for evening refreshments
- Enjoy the completion of the program around bonfire & in-house music
- Dinner and overnight stay

## DAY O5: CHECK OUT AND DRIVE BACK TO NEW DELHI – VISIT KAINCHI DHAM Meal: Breakfast | Lunch | Dinner

- Post breakfast, check and drive to Delhi
- Enroute visit Kainchi Dham
- Reach Delhi/ OR also you can add Nainital/Bhimtal or Corbett in the itinerary



### INCLUSION:

- Transfer from Bangalore to New Delhi by Flight or Train
- Accommodation for 4N.
- Meal: 06 Breakfast, 06 Lunch & 06 Dinner
- All sightseeing as per mention in the itinerary with entrance ticket
- All transfer as per mentioned in the itinerary by private vehicle

### EXCLUSION:

- Any other meal which is not mention in the inclusion
- Anything which is not mention in the inclusion